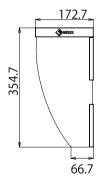

# Specifications / 规格 / 仕様

| Dimensions (W) x (H) x (D) | 572.4 mm × 354.7 mm x 172.7 mm |
|----------------------------|--------------------------------|
| 尺寸 (宽度×高度×深度)              |                                |
| 寸法                         |                                |
| Weight                     | Approx. 670 g                  |
| 净重                         | 约 670 g                        |
| 質量                         | 約 670 g                        |

# ● Dimensions / 外形尺寸 / 外観寸法

Unit: mm 单位: mm 単位: mm