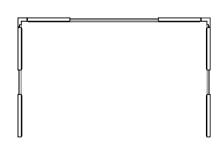

# Specifications / 规格 / 仕様

| Dimensions (W) x (H) x (D) | 572.4 mm × 354.7 mm x 172.7 mm |
|----------------------------|--------------------------------|
| 尺寸 (宽度×高度×深度)              |                                |
| 寸法                         |                                |
| Weight                     | Approx. 670 g                  |
| 净重                         | 约 670 g                        |
| 質量                         | 約 670 g                        |

# ● Dimensions / 外形尺寸 / 外観寸法

Unit: mm 单位: mm 単位: mm