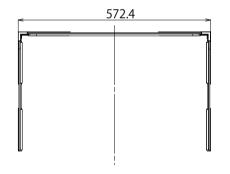

# Specifications / 规格 / 仕様

| Dimensions (W) x (H) x (D) | 572.4 mm × 354.7 mm x 172.7 mm |
|----------------------------|--------------------------------|
| 尺寸 (宽度×高度×深度)              |                                |
| 寸法                         |                                |
| Weight                     | Approx. 670 g                  |
| 净重                         | 约 670 g                        |
| 質量                         | 約 670 g                        |

# ● Dimensions / 外形尺寸 / 外観寸法

Unit: mm 单位: mm 単位: mm