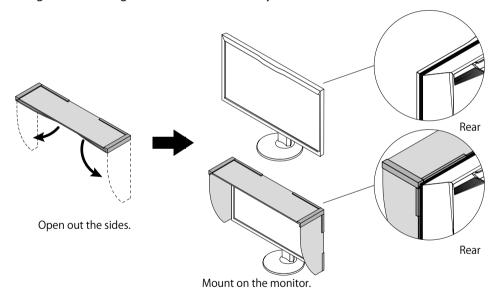

# Installation

### Attention

• This product is exclusively for use in landscape mode. The hood cannot be installed on a monitor in portrait mode.

This product uses magnets. The magnetic force makes it easy to mount on the monitor.