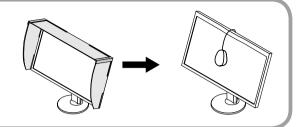

# Sensor Attachment

To perform calibration using an external sensor, remove the hood and mount the sensor.