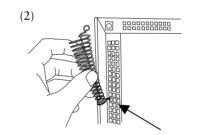

#### Pointer Holder installation

- (1) Remove the upper screw from the rear of the monitor.
- (2) Insert the stopper of the holder into the ventilation slot of the monitor.
- (3) Fix the holder on the monitor by using the screw removed at step (1).
- (4) House the pointer into the holder.