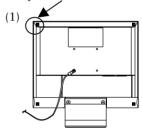

### **Touch Panel Pointer installation**

Attach the wire lead of the pointer to the monitor by using the supplied screw.

- When the monitor has the stand-mounting holes on the rear, attach the TP1 into the lower hole.
- When the monitor has the hole exclusively for TP1, attach the TP1 into it. (About the location of hole for TP1, refer to User's Manual of the monitor.)