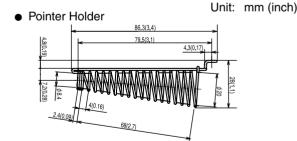

# **Specifications**

|                     | Dimensions                                                                | Weight         |
|---------------------|---------------------------------------------------------------------------|----------------|
| Touch Panel Pointer | 140 mm (L)× φ 10 mm (5.5" (L) × φ 0.39")                                  | 50 g (1.76 oz) |
| Pointer Holder      | 24.1 mm (W) × 86.3 mm (H) × 28 mm (D) (0.95" (W) × 3.40" (H) × 1.10" (D)) | 10 g (0.35 oz) |

#### ■ Dimensions

Touch Panel Pointer

TP1 is designed for pointing on the screen. The drawing touch and dragging it on the touch panel is not guaranteed.