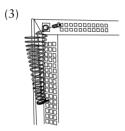

#### Pointer Holder installation

- (1) Remove the upper screw from the rear of the monitor.
- (2) Insert the stopper of the holder into the ventilation slot of the monitor.
- (3) Fix the holder on the monitor by using the screw removed at step (1).
- (4) House the pointer into the holder.