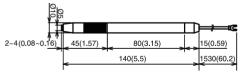

# **Specifications**

|                     | Dimensions                                                                | Weight         |
|---------------------|---------------------------------------------------------------------------|----------------|
| Touch Panel Pointer | 140 mm (L)× φ 10 mm (5.5" (L) × φ 0.39")                                  | 50 g (1.76 oz) |
| Pointer Holder      | 24.1 mm (W) × 86.3 mm (H) × 28 mm (D) (0.95" (W) × 3.40" (H) × 1.10" (D)) | 10 g (0.35 oz) |

#### ■ Dimensions

Touch Panel Pointer

TP1 is designed for pointing on the screen. The drawing touch and dragging it on the touch panel is not guaranteed.