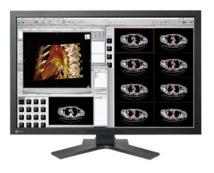

looking at Eizo's 30" FlexScan SX3031W, and testing the image quality and color reproduction on the unit, they made an initial order of 25 units. AltaPACS has since equipped all locations with these monitors.

tended to take a lot of desktop space and required multiple monitor configurations on their desks. Once the radiologists started installing the SX3031W into their environments, they realized how versatile these monitors were. They could not only do their everyday tasks, but the imaging was so good they could clearly read MR and ultrasounds. This new monitor was compact enough to allow them to view a majority of their applications in one workspace.