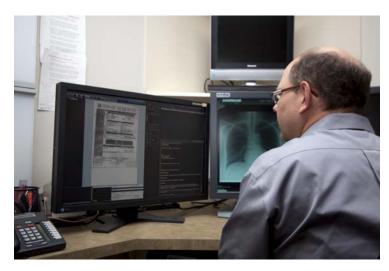

The radiologists were not looking for a diagnostic quality monitor for their primary reads, but instead a monitor for use in all their other daily applications. Applications like their dictation systems, PACS systems, e-mail, and their Radiology Information Systems (RIS)

tended to take a lot of desktop space and required multiple monitor configurations on their desks. Once the radiologists started installing the SX3031W into their environments, they realized how versatile these monitors were. They could not only do their everyday tasks, but the imaging was so good they could clearly read MR and ultrasounds. This new monitor was compact enough to allow them to view a majority of their applications in one workspace.